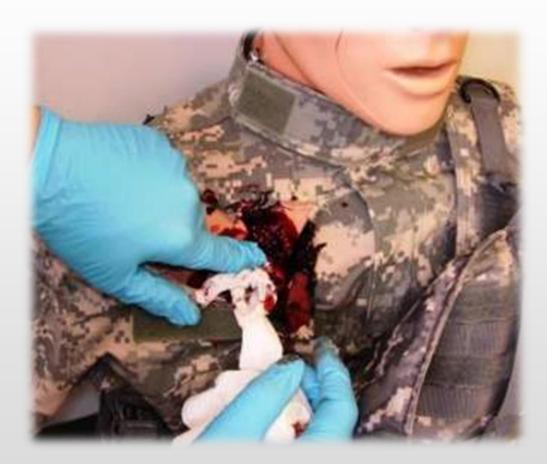

## 2 Tactical Field Care M Massive Hemorrhage

**Stop Bleeding with hemostatic adjuncts** 

#### **Massive Hemorrhage**

Stop Bleeding with hemostatic adjuncts