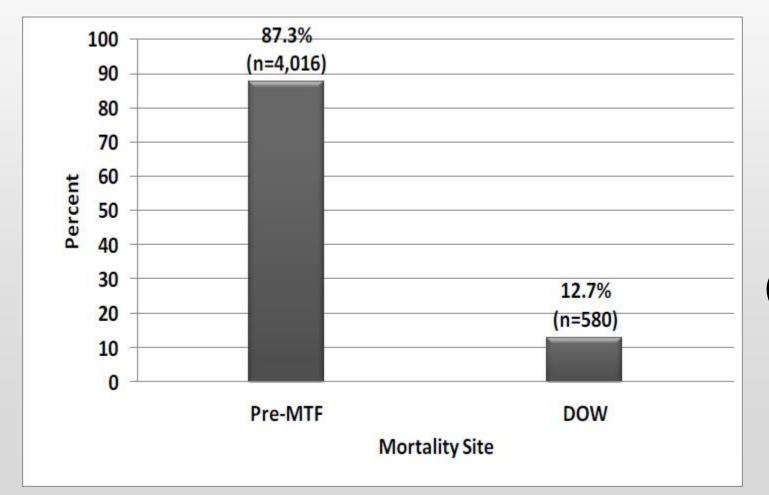

EWS AT FRENCH SATIRICAL NEWSPAPER

THERE WERE NO INJURIES IN THE BLAST, WHICH CAUSED ONLY MINOR









URGENT Ministre des Affaire étrangères tunisienne : «Nous avons reçu beaucoup de menaces pendant la période électorale».



Ministre des Affaire étrangères tunisienne : «Nous avons reçu beaucoup de menaces pendant la période électorale».



22 MORTS DONT 20 TOURISTES AU MUSÉE DU BARDO



SPÉCIALE 22 MORTS DONT 20 TOURISTES AU MUSÉE DU





## Objectives:

- -Are we ready to face new threats?
- Lessons Learnt from battle field
- Strategy for mass civilian shootings
- Future Preparations

## **Definition:**



Incidents with more than five casualties perpetrated

By one or more assailants acting in unison over a period of time less than 24 hours.



#### Where Do Battle Causalities die?



**87.3%**Pre hospital
(4016/4596)

#### What is the main cause of death?



91%
Hemorrhage
(888/976)

#### Which weapon has (higher fatality)?

**Rifles** 

**HandGuns** 

**ShotGuns** 



Which part of the body (higher mortality)?



**95% Head** 

**58% Neck** 

75% Chest

25% Abdomen

#### What was the timing of these Incidents?



Few Minutes
To less than
One hour

## Preplanning is the key:

#### **Coordination between:**





## Care Zones:





**Special Weapon and Tactics** 

#### Care Zones: Hot Zone

**Fully Protected** 

**Wind Shield Survey** 

**Detect Strange People** 

**Secured Staging area** 

**Cover Area** 

**Escape Route** 

**Incident Command System** 



## Command:



Warm Zone: threat may exist but is not immediate or direct

## Command:





First Aid & EMT

##