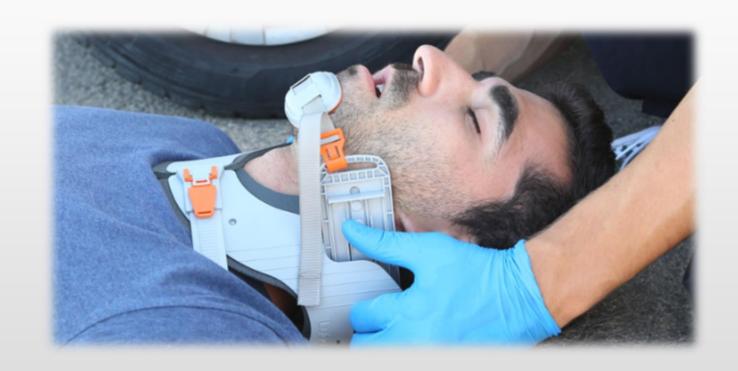

**Causalities Vs Mission** 

**Stop Life Threatening Hemorrhage only** 

hemostatic dressing Not Generally feasible in CUF

Airway Management Deferred to Tactical field care

C-Spine Stabilization No Need