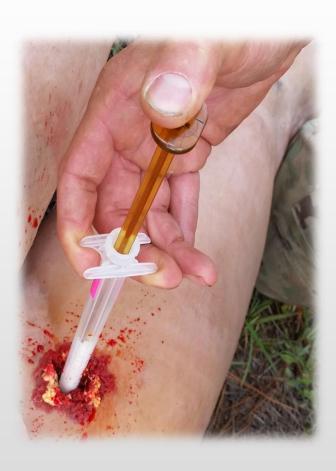

## 2 Tactical Field Care M Massive Hemorrhage

**Stop Bleeding with hemostatic adjuncts** 

#### **Massive Hemorrhage**

Stop Bleeding with hemostatic adjuncts