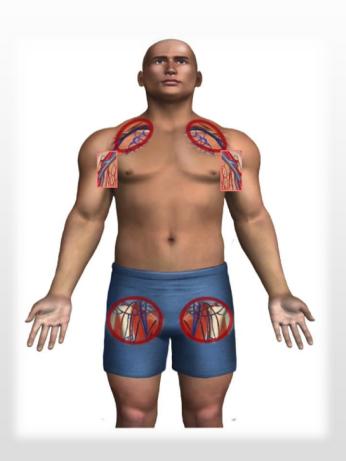

## 2 Tactical Field Care M Massive Hemorrhage

2 hours Mark Save the limb

**Stop Bleeding with Junctional Tourniquet** 