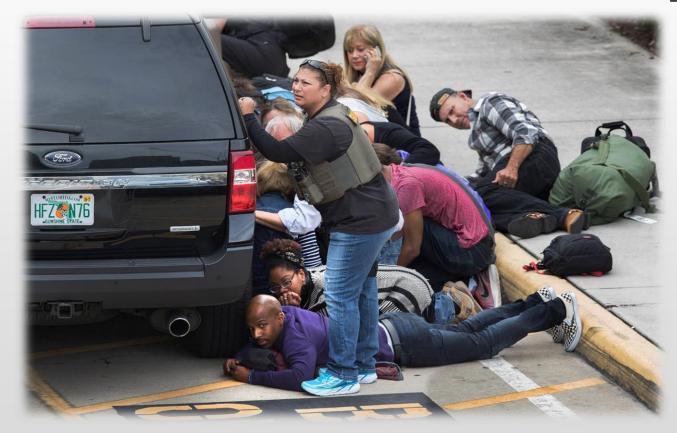

### Scenario 1

- Multiple Gunmen
- Crowded Courtyard
- Hand Guns
- Scoped Hunting rifles
- 500 Person
- Heavy firing

## Scenario 1

**Which Medical Strategy** 

- SWAT Arrived in Minutes
- People Running
- Multiple Injuries"Life Threatening"
- Dead people
- Situation still uncontrolled
- No safe Exit till now

Causalities "Extraction" to a safe point

**Causalities Vs Mission** 

**Stop Life Threatening Hemorrhage only** 

hemostatic dressing Not Generally feasible in CUF

Airway Management Deferred to Tactical field care

C-Spine Stabilization No Need