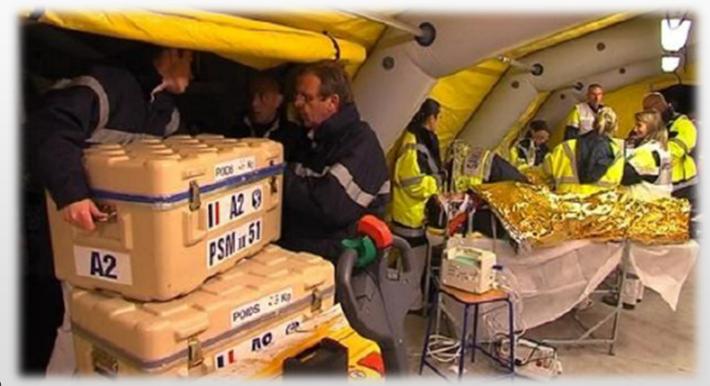

## Command:

Warm Zone: threat may exist but is not immediate or direct

## Command:

First Aid & EMT