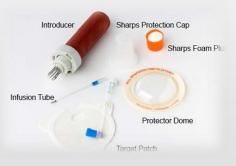

## 2 Tactical Field Care M Massive Hemorrhage

2 hours Mark Save the limb

**Stop Bleeding with Junctional Tourniquet** 

## 2 Tactical Field Care M Massive Hemorrhage

**Stop Bleeding with hemostatic adjuncts** 

#### **Massive Hemorrhage**

Stop Bleeding with hemostatic adjuncts