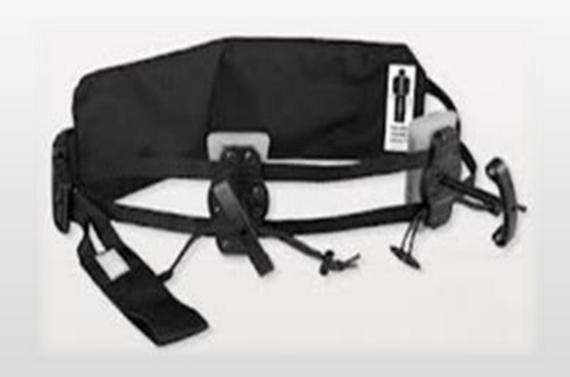

## 2 Tactical Field Care M Massive Hemorrhage

2 hours Mark Save the limb

**Stop Bleeding with Junctional Tourniquet** 