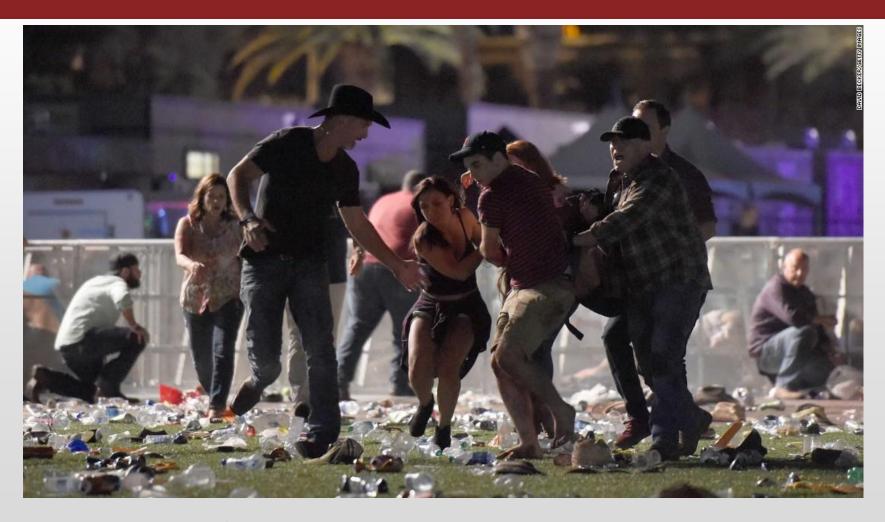

## Scenario 1

**Which Medical Strategy** 

- SWAT Arrived in Minutes
- People Running
- Multiple Injuries"Life Threatening"
- Dead people
- Situation still uncontrolled
- No safe Exit till now

Causalities "Extraction" to a safe point