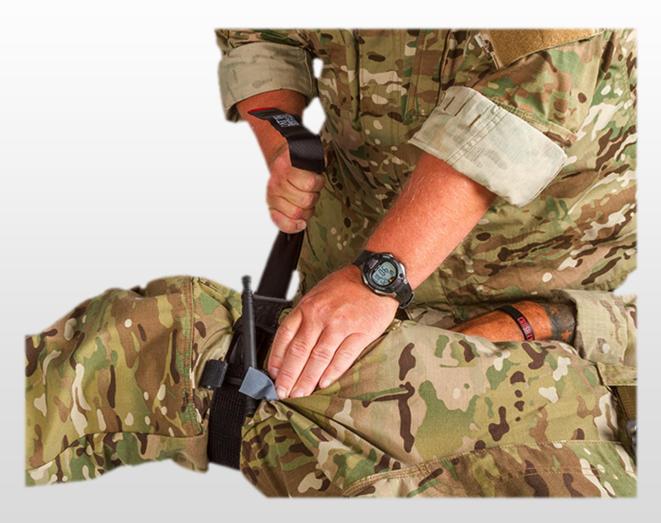

## 2 Tactical Field Care M Massive Hemorrhage

2 hours Mark Save the limb

**Stop Bleeding with Junctional Tourniquet** 