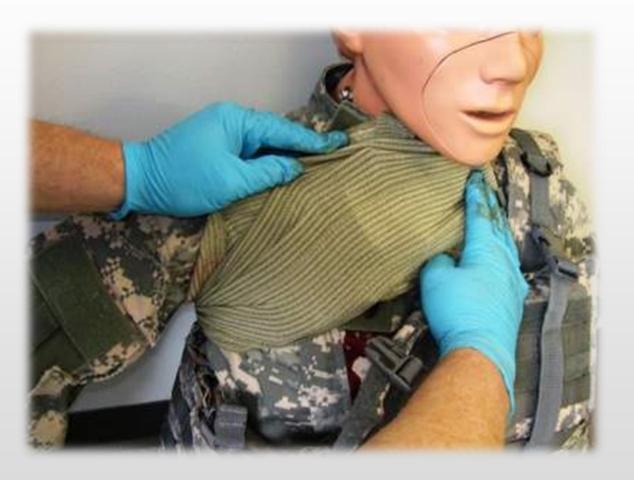

## 2 Tactical Field Care M Massive Hemorrhage

2 hours Mark Save the limb

**Stop Bleeding with Junctional Tourniquet** 