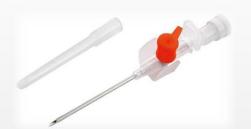

## 2 Tactical Field Care M Massive Hemorrhage

2 hours Mark Save the limb

**Stop Bleeding with Junctional Tourniquet** 

## 2 Tactical Field Care M Massive Hemorrhage

**Stop Bleeding with hemostatic adjuncts** 

#### **Massive Hemorrhage**

Stop Bleeding with hemostatic adjuncts