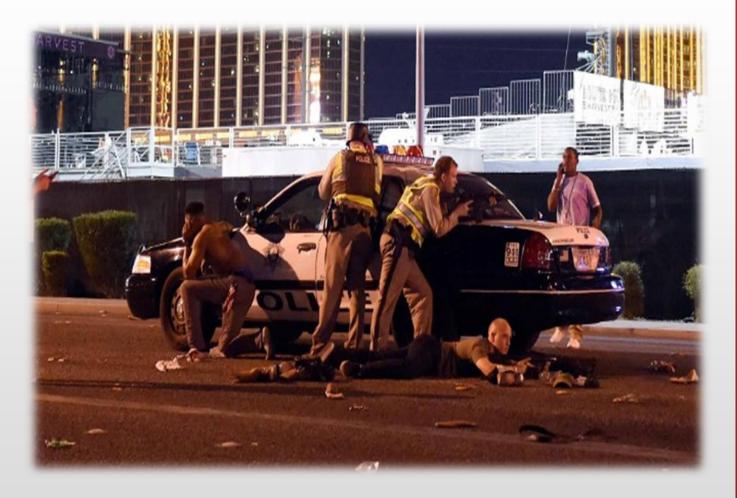

## Preplanning is the key:

"No one knew what to do," Schneider said.

"It's literally running for your life and you don't know what decision is the right one, I knew we had to get out of there."

## Preplanning is the key:

Don't Assume it is firework

"Start moving, don't wait,"

**Hide "Shield from Gunfire"** 

Listen to a pause