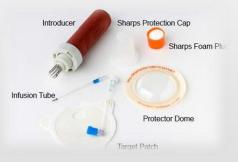

## 2 Tactical Field Care M Massive Hemorrhage

2 hours Mark Save the limb

**Stop Bleeding with Junctional Tourniquet** 

## 2 Tactical Field Care M Massive Hemorrhage

**Stop Bleeding with hemostatic adjuncts** 

#### **Massive Hemorrhage**

Stop Bleeding with hemostatic adjuncts