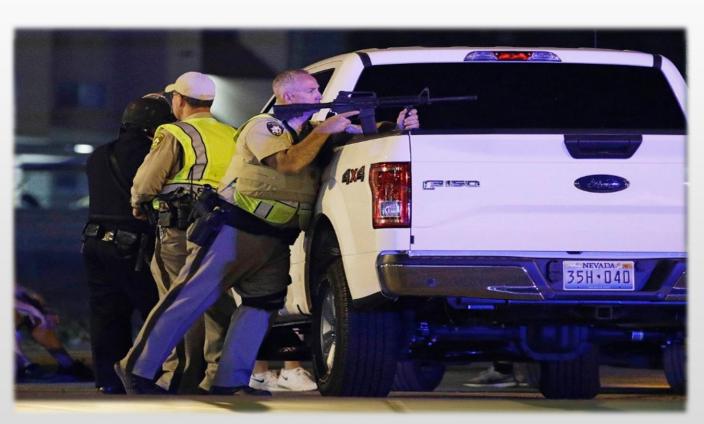

## Scenario 1

**Which Medical Strategy** 

- SWAT Arrived in Minutes
- People Running
- Multiple Injuries"Life Threatening"
- Dead people
- Situation still uncontrolled
- No safe Exit till now

Causalities "Extraction" to a safe point