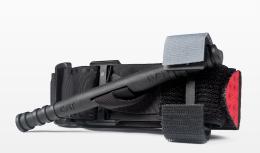

## 2 Tactical Field Care M Massive Hemorrhage

2 hours Mark Save the limb

**Stop Bleeding with Junctional Tourniquet** 