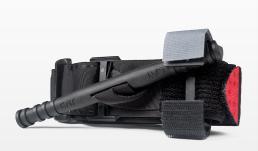

## 2 Tactical Field Care M Massive Hemorrhage

2 hours Mark Save the limb

**Stop Bleeding with Junctional Tourniquet** 