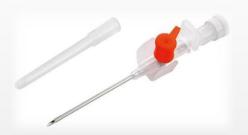

## 2 Tactical Field Care M Massive Hemorrhage

2 hours Mark Save the limb

**Stop Bleeding with Junctional Tourniquet** 

## 2 Tactical Field Care M Massive Hemorrhage

**Stop Bleeding with hemostatic adjuncts** 

#### **Massive Hemorrhage**

Stop Bleeding with hemostatic adjuncts