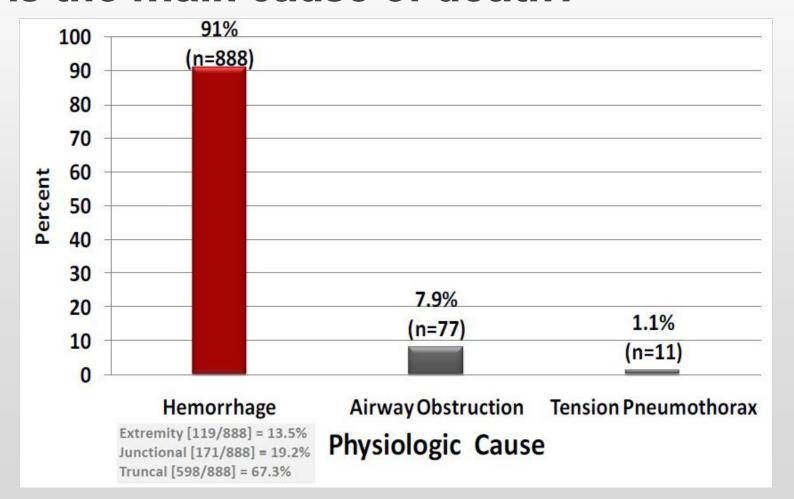

H CAUSED ONLY MINOR









URGENT Ministre des Affaire étrangères tunisienne : «Nous avons reçu beaucoup de menaces pendant la période électorale».



Ministre des Affaire étrangères tunisienne : «Nous avons reçu beaucoup de menaces pendant la période électorale».



22 MORTS DONT 20 TOURISTES AU MUSÉE DU BARDO



SPÉCIALE 22 MORTS DONT 20 TOURISTES AU MUSÉE DU





## Objectives:

- -Are we ready to face new threats?
- Lessons Learnt from battle field
- Strategy for mass civilian shootings
- Future Preparations

## **Definition:**



Incidents with more than five casualties perpetrated

By one or more assailants acting in unison over a period of time less than 24 hours.



#### Where Do Battle Causalities die?



**87.3%**Pre hospital
(4016/4596)

#### What is the main cause of death?



91%
Hemorrhage
(888/976)

#### Which weapon has (higher fatality)?

**Rifles** 

**HandGuns** 

**ShotGuns** 



Which part of the body (higher mortality)?



**95% Head** 

**58% Neck** 

75% Chest

25% Abdomen

#### What was the timing of these Incidents?



Few Minutes
To less than
One hour

## Preplanning is the key:

#### **Coordination between:**





## Care Zones:





**Special Weapon and Tactics** 

#### Care Zones: Hot Zone

**Fully Protected** 

**Wind Shield Survey** 

**Detect Strange People** 

**Secured Staging area** 

**Cover Area** 

**Escape Route** 

**Incident Command System** 



## Command:



Warm Zone: threat may exist but is not immediate or direct

## Command:





First Aid & EMT

## Management Strategy:

- 1 Care Under Fire
- 2 Tactical Field Care
- Tactical