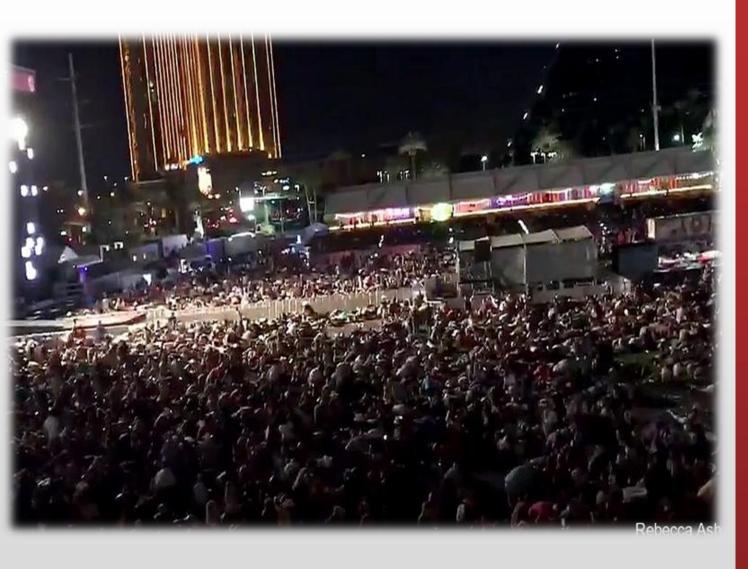

### Scenario 1

- Multiple Gunmen
- Crowded Courtyard
- Hand Guns
- Scoped Hunting rifles
- 500 Person
- Heavy firing

## Scenario 1

**Which Medical Strategy** 

- SWAT Arrived in Minutes
- People Running
- Multiple Injuries"Life Threatening"
- Dead people
- Situation still uncontrolled
- No safe Exit till now

Causalities "Extraction" to a safe point