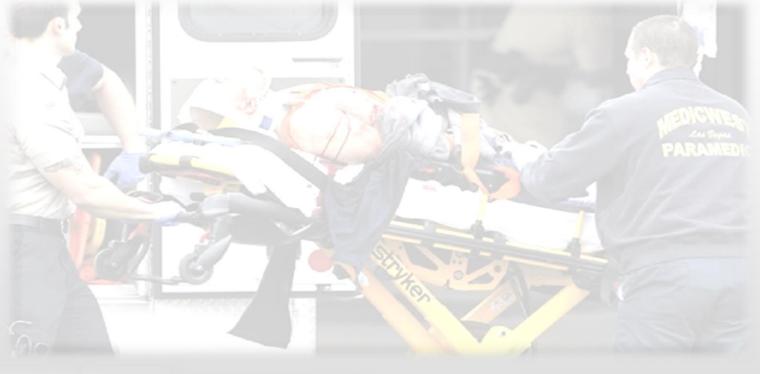

## Scenario 1

**Which Medical Strategy** 

- SWAT Arrived in Minutes
- People Running
- Multiple Injuries"Life Threatening"
- Dead people
- Situation still uncontrolled
- No safe Exit till now

Causalities "Extraction" to a safe point

**Causalities Vs Mission** 

**Stop Life Threatening Hemorrhage only** 

hemostatic dressing Not Generally feasible in CUF

Airway Management Deferred to Tactical field care

C-Spine Stabilization No Need