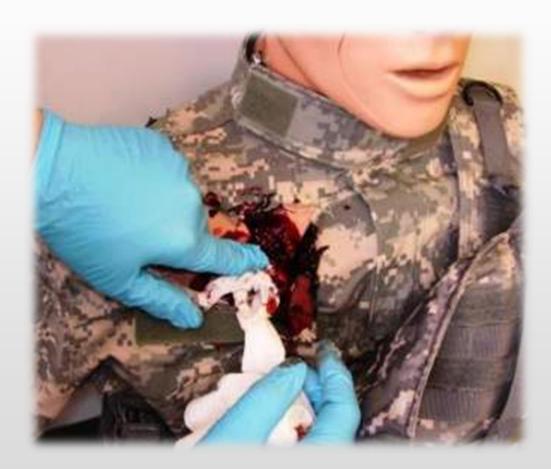

## 2 Tactical Field Care M Massive Hemorrhage

**Stop Bleeding with hemostatic adjuncts** 

#### **Massive Hemorrhage**

Stop Bleeding with hemostatic adjuncts