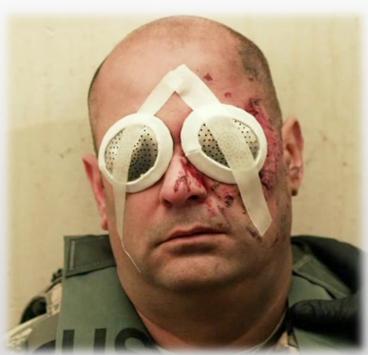

urs Mark Save the limb



**Stop Bleeding with Junctional Tourniquet** 



## 2 Tactical Field Care M Massive Hemorrhage







**Stop Bleeding with hemostatic adjuncts** 



## 2 Tactical Field Care M



#### **Massive Hemorrhage**







Stop Bleeding with hemostatic adjuncts



## 2 Tactical Field Care A Airway





Unconscious and/or with airway obstruction



## 2 Tactical Field Care R Respiration



Pneumothorax / Open Sucking chest Wound

# 2 Tactical Field Care © Circulation











## 2 Tactical Field Care C Circulation



















## 2 Tactical Field Care CPR



**NO Battle Field CPR** 

## 2 Tactical Field Care (H)



#### **Head Injury / Hypothermia**



Hypothermia easier to protect than to treat

## 2 Tactical Field Care (H)



#### **Head Injury / Hypothermia**





**Penetrating Eye Injury** 

## Tactical Field Care Pain Management

Mild to Moderate

- Moderate to Severe not in Shock
- Moderate to Severe not in Shock



## 2 Tactical Field Care Antibiotic

Able to take PO Moxifloxacin

Unable to take PO Ertapenem

## Tactical Evacuation Care



# Tactical Evacuation Care

- M Massive Hemorrhage
- A Airway
- R Respiration
- C Circulation / CPR
- H Head Injury / Hypothermia









### Future?

# Preplanning is the Key

richiannis is the Mey

## Preplanning is the key:



"No one knew what to do," Schneider said.

"It's literally running for your life and you don't know what decision is the right one, I knew we had to get out of there."

## Preplanning is the key:





Don't Assume it is firework



"Start moving, don't wait,"



**Hide "Shield from