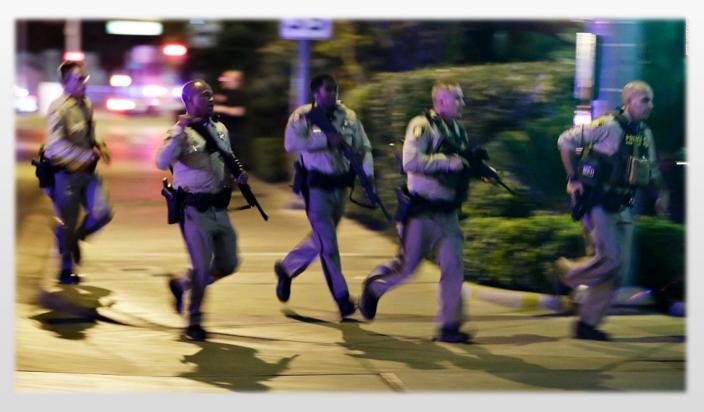

## Scenario 1

**Which Medical Strategy** 

- SWAT Arrived in Minutes
- People Running
- Multiple Injuries"Life Threatening"
- Dead people
- Situation still uncontrolled
- No safe Exit till now

Causalities "Extraction" to a safe point