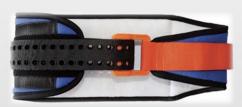

## 2 Tactical Field Care M Massive Hemorrhage

2 hours Mark Save the limb

**Stop Bleeding with Junctional Tourniquet** 