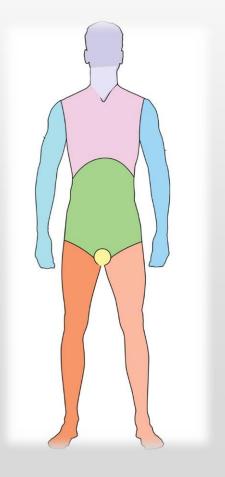

#### Which weapon has (higher fatality)?

**Rifles** 

**HandGuns** 

**ShotGuns** 

Which part of the body (higher mortality)?

**95% Head** 

**58% Neck** 

75% Chest

25% Abdomen