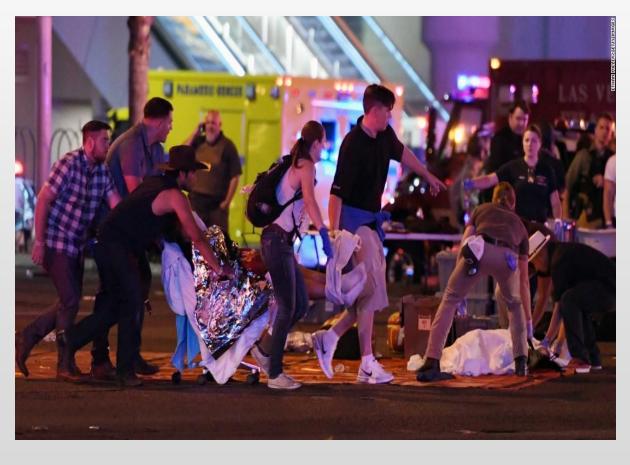

### Scenario 1

- Multiple Gunmen
- Crowded Courtyard
- Hand Guns
- Scoped Hunting rifles
- 500 Person
- Heavy firing

## Scenario 1

**Which Medical Strategy** 

- SWAT Arrived in Minutes
- People Running
- Multiple Injuries"Life Threatening"
- Dead people
- Situation still uncontrolled
- No safe Exit till now

Causalities "Extraction" to a safe point

**Causalities Vs Mission** 

**Stop Life Threatening Hemorrhage only** 

hemostatic dressing Not Generally feasible in CUF

Airway Management Deferred to Tactical field care

C-Spine Stabilization No Need

## Preplanning is the key:

"No one knew what to do," Schneider said.

"It's literally running for your life and you don't know what decision is the right one, I knew we had to get out of there."

## Preplanning is the key:

Don't Assume it is firework

"Start moving, don't wait,"

**Hide "Shield from Gunfire"** 

Listen to a pause