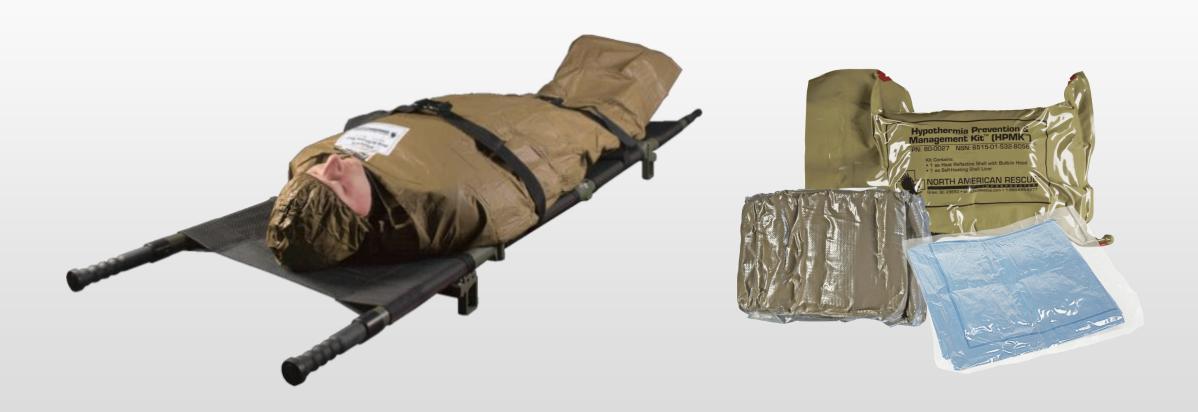

#### **Head Injury / Hypothermia**

Hypothermia easier to protect than to treat

#### **Head Injury / Hypothermia**

**Penetrating Eye Injury** 