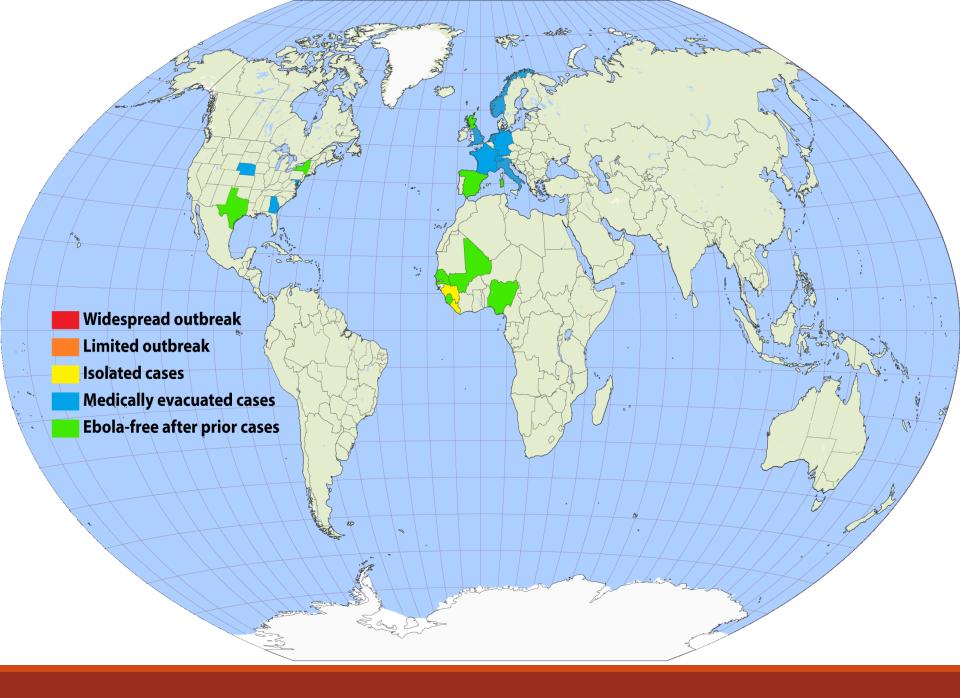

# **ED** Screening

- Screening General questions
  - MERS CoV = 3 questions "fever or cough or contact"
  - Ebola = "travel to affected countries last 3 weeks+ fever"
  - MERS CoV "non Saudi version" = have you been to Hajj / KSA + cough
- Screening Test / visual assessment
  - SARS = Fever check